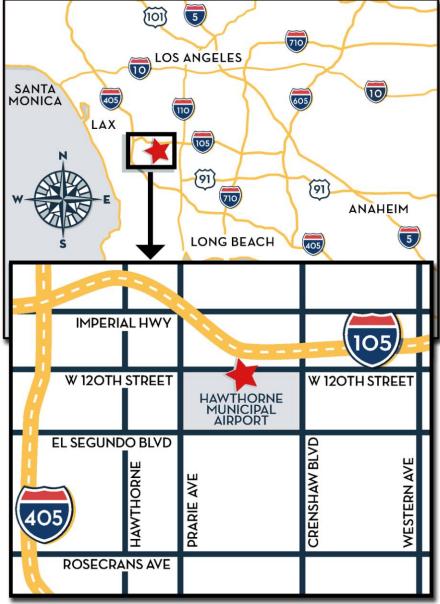

# HAWTHORNE MUNICIPAL AIRPORT 3670 W 120th St. HAWTHORNE, CA 90250

**Directions to Star Helicopters:** 

### FROM WESTSIDE/SANTA MONICA:

Take I-405 South toward Long Beach (7.9 miles) Merge onto I-105 East towards Norwalk (2.7 miles) Take the Crenshaw Blvd exit. (stay In far right Lane) Turn Right (West) on 120th Street. Turn Left into 1st drive way.

### FROM DOWNTOWN LOS ANGELES/HOLLYWOOD:

Take I-110 South toward San Pedro (7.3 miles) Merge onto I-105 West toward LA Airport (2.6 miles) Take the Crenshaw Blvd. exit (stay in middle lane) Turn Left (South) on Crenshaw Blvd. Turn Right (West) on 120th Street. Turn Left into 1st drive way.

#### FROM LONG BEACH/SOUTH BAY:

Take I-405 North toward Santa Monica (7.3 miles) Merge onto I-110 North toward Los Angeles (4.1 miles) Merge onto I-105 West toward LA Airport (2.6 miles) Take the Crenshaw Blvd. exit (stay in middle lane) Turn Left (South) on Crenshaw Blvd. Turn Right (West) on 120th Street. Turn Left into 1st drive way.

#### FROM DISNEYLAND/ANAHIEM:

Take I-5 North toward Los Angeles (4.3 miles) Merge onto CA-91 West via Exit 113C (7.5 miles) Merge onto I-110 North toward Los Angeles (4.1 miles) Merge onto I-105 west (13.7 miles) Take the Crenshaw Blvd. exit (stay in middle lane) Turn Left (South) on Crenshaw Blvd. Turn Right (West) on 120th Street. Turn Left into 1st drive way.